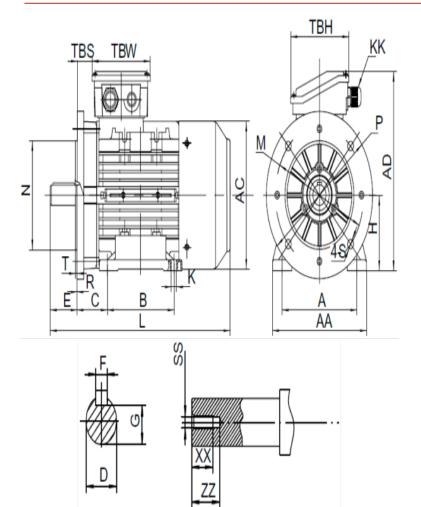

## Measurements

| А   |   | = | 190  |
|-----|---|---|------|
| AA  |   | = | 224  |
| AC  |   | = | Ø220 |
| AD  |   | = | 283  |
| В   |   | = | 140  |
| С   |   | = | 70   |
| D   |   | = | Ø28  |
| Е   |   | = | 60   |
| F   |   | = | 8    |
| G   |   | = | 24   |
| Н   |   | = | 112  |
| HD  |   | = | 171  |
| L   |   | = | 397  |
| SS  |   | = | M10  |
| TBł | 1 | = | 118  |
| TBS | 5 | = | 33   |
| TB۱ | N | = | 118  |
| XX  |   | = | 22   |
| ZZ  |   | = | 30   |